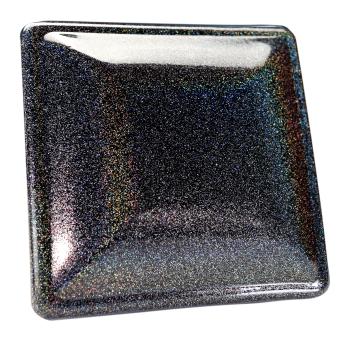

#### **FEATURES:**

- 5 grams per bottle
- Temperature Limit 400°F
- Micron Size: 20-280
- Recommended Pour: 1 shot per 1lb of solid color / 1 shot per 2lbs of clear coat
- Shot mixed with Super Mirror Clear & coated over Satin Black base